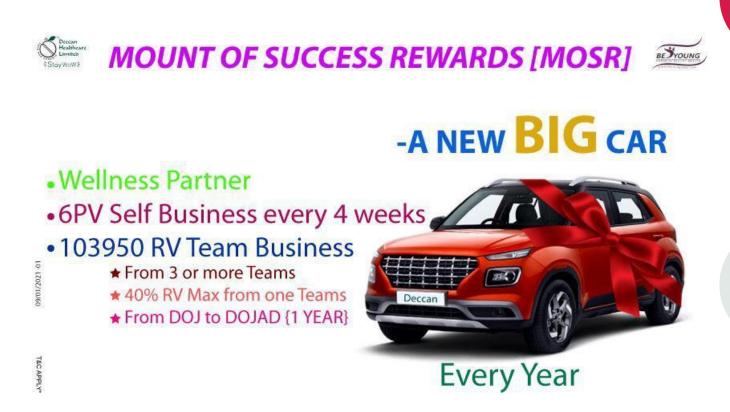

#### Deccan Annual Mount of Success Rewards

Staring from Date of your Registration, a DWC ID gets 12 Months to upgrade and Maximize your Rewards. You should have three or More Teams, with each team contributing maximum of 40% of Target GRV. Eligibility : Every Registered Rank (Star to Legend) with 6 PPRV Every Month

### TOP REWARD...

• The MOSR Top Reward is a Sedan

Car.

- Each year, you can achieve for yourself and your family a NEW BIG CAR.
- After 5 years, you could potentially

have 5 cars for your family.