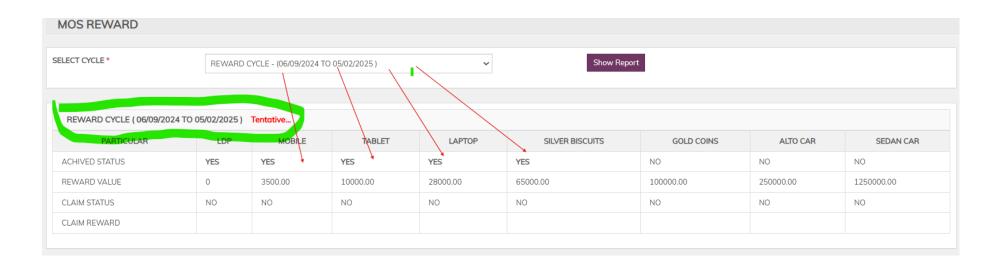

#### KNOW YOUR MOS REWARD STATUS...

Select the cycle and SHOW REPORT. You will know the Tentative REWARDS you have achieved till last closing. As per the pic above ID has Achieved all MOSR till

SILVER BISCUITS from Anniversary Date 6.9.24 to 5.2.25

as of the last Closing of 9.2.25.