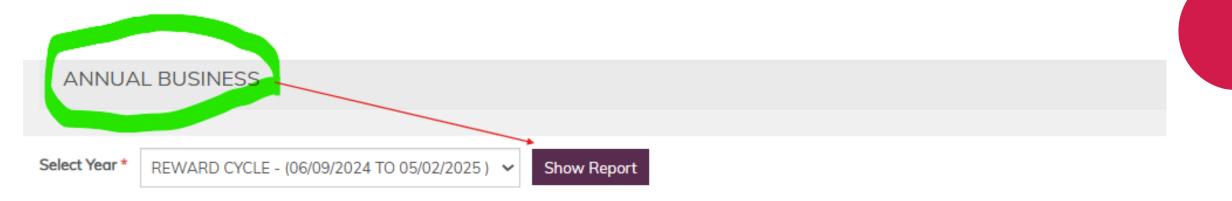

#### KNOW YOUR ACCUMULATED RV STATUS...

A year consists of 12 monthly Reward cycles. If you have 3 or more groups and have completed your 6RV every 28 days, you can view your accumulated RV for the completed reward cycles, group wise, by clicking on SHOW REPORT. You should follow this report regularly.

#### KNOW YOUR MOS REWARD STATUS...

Select the cycle and SHOW REPORT. You will know the Tentative REWARDS you have achieved till last closing. As per the pic above ID has Achieved all MOSR till

SILVER BISCUITS from Anniversary Date 6.9.24 to 5.2.25

as of the last Closing of 9.2.25.