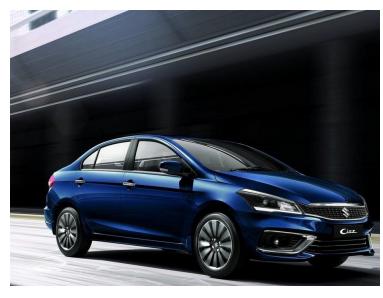

### TOP REWARD...

• The MOSR Top Reward is a Sedan

Car.

- Each year, you can achieve for yourself and your family a NEW BIG CAR.
- After 5 years, you could potentially

have 5 cars for your family.