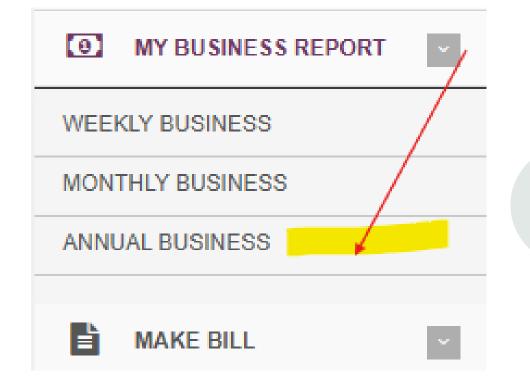

#### KNOW YOUR ACCUMULATED RV STATUS...

- Go to the MY BUSINESS REPORT section on your dashboard to view your annual business report, which is based on your Date of Joining (DOJ).
- The ANNUAL BUSINESS REPORT is refreshed on the 15th of each month, reflecting the closing figures for the prior month 9<sup>th</sup>.